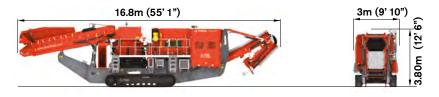

ity machine in the current range of cone crushers. The plant has been specifically developed for quarry operators, construction companies or contractors producing large volumes of aggregates. The plant can accept an all in feed from a primary crusher, excavator or shovel to provide high reduction ratios and produce a product with excellent cubicity.

## **Features:**

- Terex MVP 450X cone crushers provides high reduction and productivity ratios and gives excellent product cubicity.
- Hydraulic powered threaded upper assembly for quick crusher setting adjustment under load.
- Hydro-pneumatic tramp iron relief system instantly resets crusher setting after passing uncrushable material and also provides 6" (152 mm) lift for easy clearing of jammed feed material.

## **Transport Dimensions**



## **Working Dimensions**



Machine Weight: 61,000kg (134,482lbs) (With optional hopper extensions)