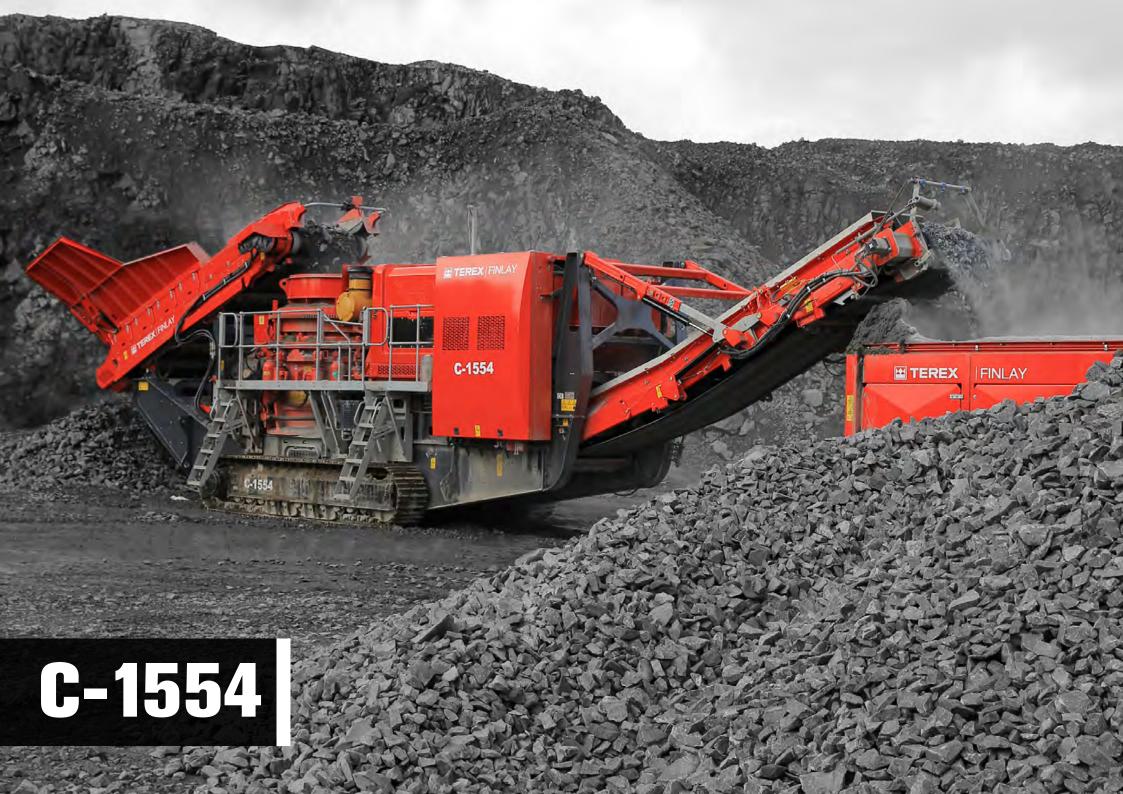

The Terex Finlay C-1554 is the highest capacity machine in the current range of cone crushers. The plant has been specifically developed for quarry operators, construction companies or contractors producing large volumes of aggregates. The plant can accept an all in feed from a primary crusher, excavator or shovel to provide high reduction ratios and produce a product with excellent cubicity.

## **Features:**

- Terex MVP 450X cone crushers provides high reduction and productivity ratios and gives excellent product cubicity.
- Hydraulic powered threaded upper assembly for quick crusher setting adjustment under load.
- Hydro-pneumatic tramp iron relief system instantly resets crusher setting after passing uncrushable material and also provides 6" (152 mm) lift for easy clearing of jammed feed material.