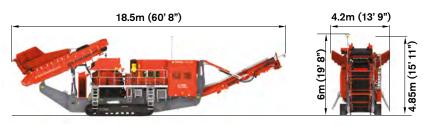

## **Working Dimensions**

Machine Weight: 61,000kg (134,482lbs) (With optional hopper extensions)