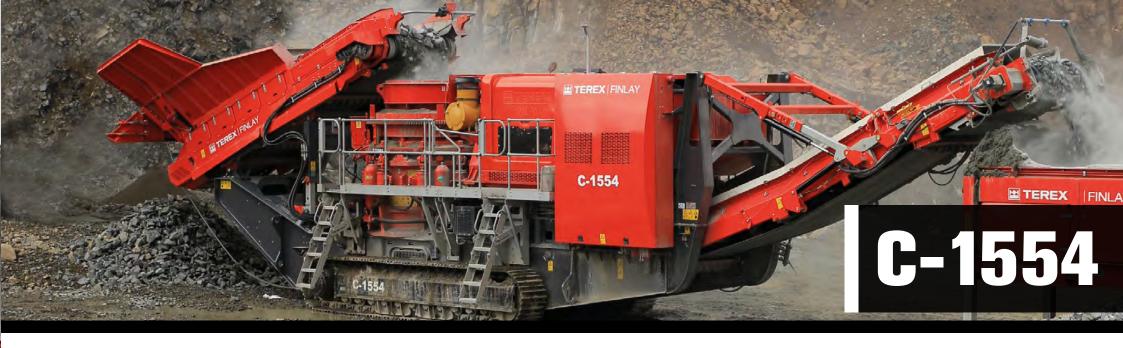

The Terex Finlay C-1554 is the highest capacity machine in the current range of cone crushers. The plant has been specifically developed for quarry operators, construction companies or contractors producing large volumes of aggregates. The plant can accept an all in feed from a primary crusher, excavator or shovel to provide high reduction ratios and produce a product with excellent cubicity.

## **Features:**

- Terex MVP 450X cone crushers provides high reduction and productivity ratios and gives excellent product cubicity.
- Hydraulic powered threaded upper assembly for quick crusher setting adjustment under load.
- Hydro-pneumatic tramp iron relief system instantly resets crusher setting after passing uncrushable material and also provides 6" (152 mm) lift for easy clearing of jammed feed material.