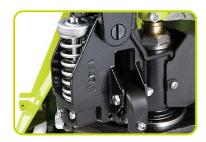

### **MAXIMUM PRESSURE VALVE**

When the maximum load capacity is exceeded, oil pressure exceeds its maximum limit and the valve automatically locks the forks. Thus possible structural damage is avoided.