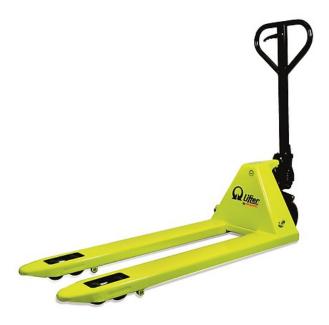

#### LIFTER GS PRO, SPECIAL AND 3000 KG

The GS PRO pallet truck is equipped as a standard with an entry and exit roller and a more ergonomic handle than the GS Basic. Available with weight capacity of up to 3000kg.