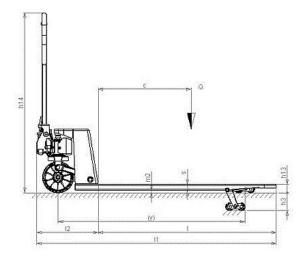

| Description                                  |     |    |                   |
|----------------------------------------------|-----|----|-------------------|
| 1.1 Manufacturer                             |     |    | LIFTER            |
| 1.3 Drive                                    |     |    | Manual            |
| 1.4 Operator type                            |     |    | Pedestrian        |
| 1.5 Load capacity                            | Q   | Kg | 3000              |
| 1.6 Load centre distance                     | С   | mm | 675               |
| 1.8 Load axle to end forks                   | х   | mm | 1132              |
| 1.9 Wheel base                               | у   | mm | 1392              |
| Weights                                      |     |    |                   |
| 2.1 Service weight                           |     | Kg | 94                |
| 2.2 Axle load, laden rear                    |     | Kg | 2049              |
| 2.2 Axle load, laden front                   |     | Kg | 1045              |
| 2.3 Axle load, unladen front                 |     | Kg | 60                |
| 2.3 Axle load, unladen rear                  |     | Kg | 34                |
| Tyres/Chassis                                |     |    |                   |
| 3.1 Tyres: front wheels                      |     |    | POLY.I./<br>NYLON |
| 3.1 Tyres: rear wheels                       |     |    | NYLON             |
| 3.2 Tyre size: Steering wheels - Diameter    |     | mm | 200               |
| 3.2 Tyre size: Steering wheels - Width       |     | mm | 55                |
| 3.3 Tyre size: Load rollers - Diameter       |     | mm | 82                |
| 3.3 Tyre size: Load rollers - Width          |     | mm | 60                |
| 3.5 Tyre size: rear wheels - Q.ty (X=driven) |     | nr | 4                 |
| 3.5 Rear balancing axle                      |     |    | No                |
| 3.6 Tread, front                             | b10 | mm | 155               |
| 3.7 Tread, rear                              | b11 | mm | 375               |
| Dimensions                                   |     |    |                   |
| 4.4 Lift height                              | h3  | mm | 115               |
| 4.9 Height of tiller in drive position max   | h14 | mm | 1160              |
| 4.15 Height, lowered                         | h13 | mm | 85                |
| 4.19 Overall lenght                          | I1  | mm | 1750              |

| Dimensions                                 |     |    |      |
|--------------------------------------------|-----|----|------|
| 4.4 Lift height                            | h3  | mm | 115  |
| 4.9 Height of tiller in drive position max | h14 | mm | 1160 |
| 4.15 Height, lowered                       | h13 | mm | 85   |
| 4.19 Overall lenght                        | I1  | mm | 1750 |
| 4.20 Lenght to face of forks               | 12  | mm | 400  |
| 4.21 Overall width                         | b1  | mm | 525  |
| 4.22 Fork dimensions - Thickness           | S   | mm | 55   |
| 4.22 Fork dimensions - Width               | е   | mm | 150  |
| 4.22 Fork dimensions - Lenght              | 1   | mm | 1350 |
| 4.25 Distance between fork arms            | b5  | mm | 525  |
| 4.32 Ground clearance, centre of wheelbase | m2  | mm | 30   |
| 4.34 Aisle width                           | Ast | mm | 1985 |
| 4.35 Turning radius                        | Wa  | mm | 1567 |