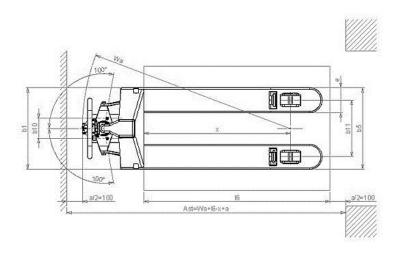

| Description                                  |     |    |                   |
|----------------------------------------------|-----|----|-------------------|
| 1.1 Manufacturer                             |     |    | LIFTER            |
| 1.3 Drive                                    |     |    | Manual            |
| 1.4 Operator type                            |     |    | Pedestrian        |
| 1.5 Load capacity                            | Q   | Kg | 3000              |
| 1.6 Load centre distance                     | С   | mm | 675               |
| 1.8 Load axle to end forks                   | х   | mm | 1132              |
| 1.9 Wheel base                               | у   | mm | 1392              |
| Weights                                      |     |    |                   |
| 2.1 Service weight                           |     | Kg | 94                |
| 2.2 Axle load, laden rear                    |     | Kg | 2049              |
| 2.2 Axle load, laden front                   |     | Kg | 1045              |
| 2.3 Axle load, unladen front                 |     | Kg | 60                |
| 2.3 Axle load, unladen rear                  |     | Kg | 34                |
| Tyres/Chassis                                |     |    |                   |
| 3.1 Tyres: front wheels                      |     |    | POLY.I./<br>NYLON |
| 3.1 Tyres: rear wheels                       |     |    | NYLON             |
| 3.2 Tyre size: Steering wheels - Diameter    |     | mm | 200               |
| 3.2 Tyre size: Steering wheels - Width       |     | mm | 55                |
| 3.3 Tyre size: Load rollers - Diameter       |     | mm | 82                |
| 3.3 Tyre size: Load rollers - Width          |     | mm | 60                |
| 3.5 Tyre size: rear wheels - Q.ty (X=driven) |     | nr | 4                 |
| 3.5 Rear balancing axle                      |     |    | No                |
| 3.6 Tread, front                             | b10 | mm | 155               |
| 3.7 Tread, rear                              | b11 | mm | 375               |
| Dimensions                                   |     |    |                   |
| 4.4 Lift height                              | h3  | mm | 115               |
| 4.9 Height of tiller in drive position max   | h14 | mm | 1160              |
| 4.15 Height, lowered                         | h13 | mm | 85                |
| 4.19 Overall lenght                          | I1  | mm | 1750              |

| Dimensions                                 |     |    |      |
|--------------------------------------------|-----|----|------|
| 4.4 Lift height                            | h3  | mm | 115  |
| 4.9 Height of tiller in drive position max | h14 | mm | 1160 |
| 4.15 Height, lowered                       | h13 | mm | 85   |
| 4.19 Overall lenght                        | I1  | mm | 1750 |
| 4.20 Lenght to face of forks               | 12  | mm | 400  |
| 4.21 Overall width                         | b1  | mm | 525  |
| 4.22 Fork dimensions - Thickness           | S   | mm | 55   |
| 4.22 Fork dimensions - Width               | е   | mm | 150  |
| 4.22 Fork dimensions - Lenght              | 1   | mm | 1350 |
| 4.25 Distance between fork arms            | b5  | mm | 525  |
| 4.32 Ground clearance, centre of wheelbase | m2  | mm | 30   |
| 4.34 Aisle width                           | Ast | mm | 1985 |
| 4.35 Turning radius                        | Wa  | mm | 1567 |