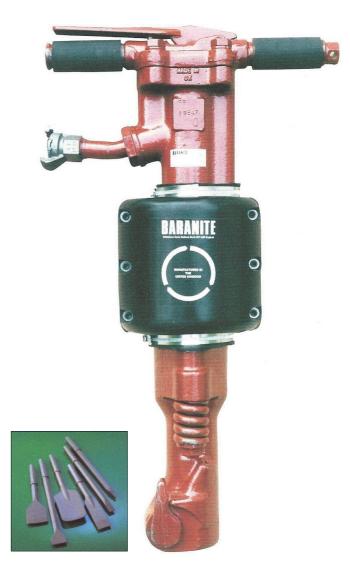

The rugged PA 'F' series breakers offer models that accomplish all hand breaker operations through the matching of weight and power. All major components are made from traditional alloy steel drop forgings

All model incorporate:

- Built in lubricator
- Swivel air condition
- Reinforced throttle control and rubber grips, combining with low vibration to give maximum operator comfort.
- Foot operated latch retainer allowing steels to be easily and quickly changed.
- Standard models are silenced with a high impact reinforced silencer for a trouble-free low-noise Output.

## **BREAKER STEELS**

Full range of quality Breaker steels available.

| <b>TECHNICAL SPECIFICATION</b> |      |                        |                                   |                    |                  |                    |                           |                             |      |                |                |                        |
|--------------------------------|------|------------------------|-----------------------------------|--------------------|------------------|--------------------|---------------------------|-----------------------------|------|----------------|----------------|------------------------|
| MODEL                          | Sile | IGHT<br>enced<br>(Kgs) | WEIGHT<br>Unsilenced<br>Lbs (Kgs) | LENGTH<br>Ins (mm) | BORE<br>Ins (mm) | STROKE<br>Ins (mm) | BLOWS PER<br>MINUTE<br>Hz | CONSUM<br>@96p.s.i<br>CFM ( |      |                | K SIZE<br>(mm) | HOSE<br>FITTING<br>ins |
| PA21FS                         | 46   | (21)                   | 43 (19.5)                         | 24.6 (625)         | 2.25 (57)        | 5.00 (125)         | 1250 (21)                 | 30                          | (19) | 1 1/8<br>1 1/4 | (28)<br>(32)   | 3/4NPT                 |
| PA28FS                         | 70   | (32)                   | 65 (29.5)                         | 25.5 (650)         | 2.25 (57)        | 5.75 (146)         | 1250 (21)                 | 65                          | (30) | 1 1/8<br>1 1/4 | (28)<br>(32)   | 3/4NPT                 |
| PA39FS                         | 95   | (43)                   | 90 (41.0)                         | 29.0 (737)         | 2.25 (57)        | 7.50 (190)         | 1000 (17)                 | 75                          | (35) | 1 1/8<br>1 1/4 | (28)<br>(32)   | 3/4NPT                 |