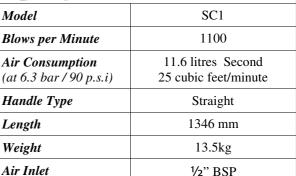

### LONG REACH SCABBLER/COMPACTOR

Long reach Scabbler and Compactor supplied with Scabbling Heads and Tamper Feet to suit most applications. They are a powerful tool for deep concrete dressing and for filler tamping.

Features

Angled Air Inlet: For operator safety Situated below the throttle

for better manoverability

Selection of Screw Fit Heads available