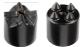

## **PNEUMATIC TOOLS**

| SCALING HAMMERS                            |                                                                                                                             |                                             |
|--------------------------------------------|-----------------------------------------------------------------------------------------------------------------------------|---------------------------------------------|
| Model                                      | Single Head<br>SS1                                                                                                          | Triple Head TS3                             |
| Piston Diameter                            | 27mm                                                                                                                        | 27mm                                        |
| Piston Stroke                              | 22.5mm                                                                                                                      | 22.5mm                                      |
| Blows per Minute                           | 3400                                                                                                                        | 3000                                        |
| Air Consumption<br>(at 6.3 bar / 90 p.s.i) | 2.4 litres / Second<br>5 cubic feet/minute                                                                                  | 5.2 litres / Second<br>11 cubic feet/minute |
| Handle Type                                | Straight                                                                                                                    | Straight                                    |
| Length                                     | 485mm                                                                                                                       | 485mm                                       |
| Height                                     | 121mm                                                                                                                       | 121mm                                       |
| Weight                                     | 2.4kg                                                                                                                       | 3.5kg                                       |
| Noise Level                                | 92 dB(A)                                                                                                                    | 92 dB(A)                                    |
| Features                                   | Cruciform, Tungsten carbide tipped heads Self closing lever throttles. Quick release throttle lock 3/8 inch N.P.T air inlet |                                             |